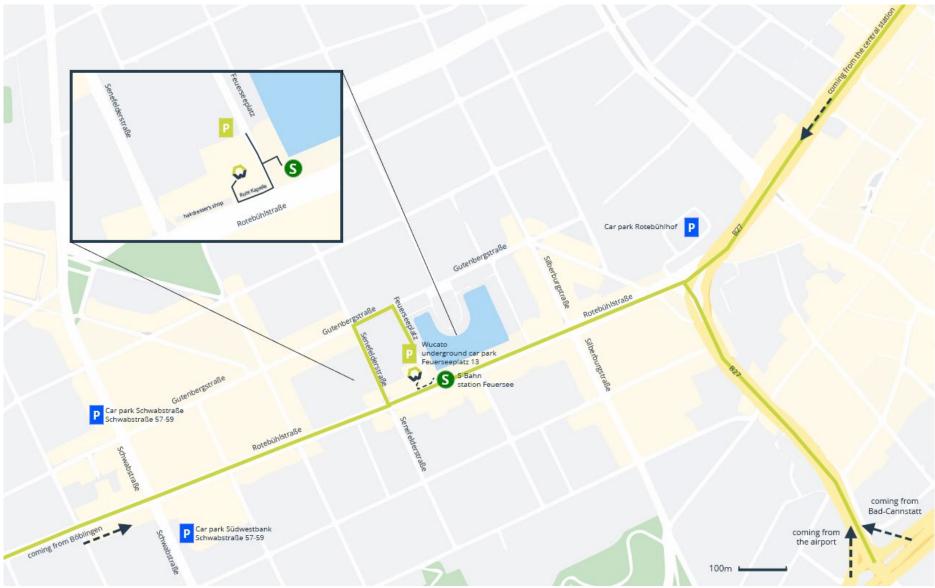

## **Directions to WUCATO Marketplace GmbH**

Address:Address for your navigation system for the visitor car park:Feuerseeplatz 14, 2nd floorFeuerseeplatz 1370176 Stuttgart70176 Stuttgart

## Arrival by car & parking:

Wucato can be reached from all directions via B14, B27 (Bundesstraße) and "Rotebühlstraße". Once you are on "Rotebühlstraße" turn into "Senefelderstraße". From there take the "Gutenbergstraße" to get to "Feuerseeplatz". The entrance to the underground car park is located on the right at the end of the street. Upon arrival, please ring the bell to the left of the gate. \* Public parking is available around the Wucato office (pay and display parking!). Alternatively, you can park in the car parks located on "Schwabstraße" or "Rotebühlhof" (approx. 5-minute walk).

## Arrival by public transportation:

S-Bahn (suburban railway): From the airport take the S-Bahn S2 (to <u>Schorndorf</u>) or S3 (to Backnang) and get off at the stop "Feuersee". From Stuttgart Central Station (Arnulf-Klett-Platz (tief)), you can take any S-Bahn departing from platform 101 to get to the stop "Feuersee".

Bus: You can also take the bus No. 44, N2, X2 and get off at the bus stop "Senefelderstraße" or "Feuersee".

The entrance is located between the restaurant "Rote Kapelle" and the hairdresser's shop on "Rotebühlstraße". Open the door by pushing the button "Tür öffnen" and go through. You 'll find the building entrance to the right. Please ring our bell and we will be happy to let you in. You 'll find us on the 2<sup>nd</sup> floor (elevator available).

\*Wucato visitor parking spaces are very limited. Please ask your contact person to make a reservation in advance.

WUCATO Marketplace GmbH • 70176 Stuttgart • Feuerseeplatz 14 • +49 711 4599769-0 • info@wucato.de • www.wucato.de Commercial register: Local Court (AG) of Stuttgart • HRB 754319 • Managing directors: Heiko Onnen, Christian Berndt