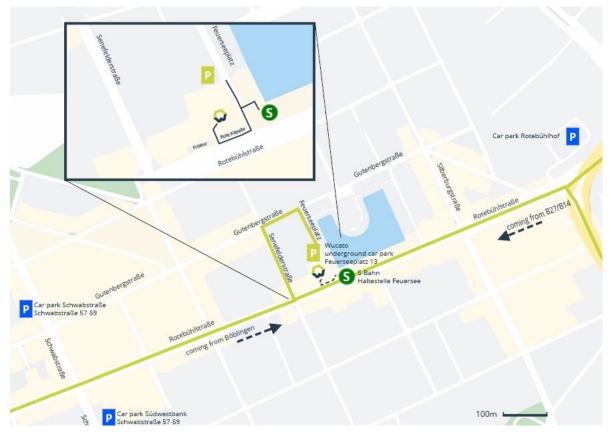

## **Directions to WUCATO Marketplace GmbH**

Address:Address for your navigation system for the visitor car park:Feuerseeplatz 14, 2nd floorFeuerseeplatz 1370176 Stuttgart70176 Stuttgart

## Arrival by car & parking:

Wucato can be reached from all directions via B14, B27 (Bundesstraße) and "Rotebühlstraße". Once you are on "Rotebühlstraße" turn into "Senefelderstraße". From there take the "Gutenbergstraße" to get to "Feuerseeplatz". The entrance to the underground car park is located on the right at the end of the street. Upon arrival, please ring the bell to the left of the gate. \* Public parking is available around the Wucato office (pay and display parking!). Alternatively, you can park in the car parks located on "Schwabstraße" or "Rotebühlhof" (approx. 5-minute walk).

## Arrival by public transportation:

S-Bahn (suburban railway): From the airport take the S-Bahn S2 (to <u>Schorndorf</u>) or S3 (to Backnang) and get off at the stop "Feuersee". From Stuttgart Central Station (Arnulf-Klett-Platz (tief)), you can take any S-Bahn departing from platform 101 to get to the stop "Feuersee".

Bus: You can also take the bus No. 44, N2, X2 and get off at the bus stop "Senefelderstraße" or "Feuersee".

The entrance is located between the restaurant "Rote Kapelle" and the hairdresser's shop on "Rotebühlstraße". Open the door by pushing the button "Tür öffnen" and go through. You 'll find the building entrance to the right. Please ring our bell and we will be happy to let you in. You 'll find us on the 2<sup>nd</sup> floor (elevator available).

\*Wucato visitor parking spaces are very limited. Please ask your contact person to make a reservation in advance.

WUCATO Marketplace GmbH • 70176 Stuttgart • Feuerseeplatz 14 • +49 711 4599769-0 • info@wucato.de • www.wucato.de Commercial register: Local Court (AG) of Stuttgart • HRB 754319 • Managing directors: Heiko Onnen, Christian Berndt