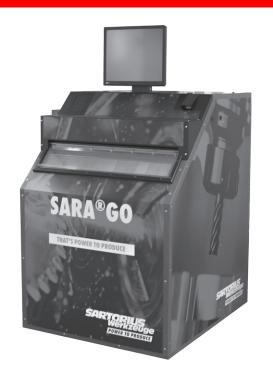

# SARAGO: YOUR TOOLS ALWAYS AVAILABLE

IMAGINE YOU'RE WORKING ON AN URGENT ORDER, AND YOUR
LAST MILLING CUTTER SUDDENLY WEARS OUT. NOW IMAGINE THAT IT
DOESN'T MATTER AT ALL. BECAUSE YOUR PERMANENTLY FILLED TOOL STORE
IS JUST TWO STEPS AWAY. THIS ISN'T A VISION OF THE FUTURE,
THIS IS SARA GO. THIS IS POWER TO PRODUCE.

SARA GO is the clever tool dispensing system from Sartorius that allows you to have your very own tool store right in your production hall. Whether you choose our SARA GO AWAY starter model or one of the larger tool dispensers, you'll always enjoy the following benefits:

# 24/7 AVAILABILITY

No matter the time, SARA GO has the tool you need. Round the clock. Seven days a week.

# **FLEXIBLE STOCKING**

SARA GO always has the tool you need. Our customer advisor handles the initial stocking and replenishes stock at a visiting frequency of two to four weeks. Thus your SARA GO system is permanently optimised and adapted to your current requirements.

# WITHDRAWAL-BASED BILLING

Tools in SARA GO are not tied up capital – you will only be billed if you actually need them.